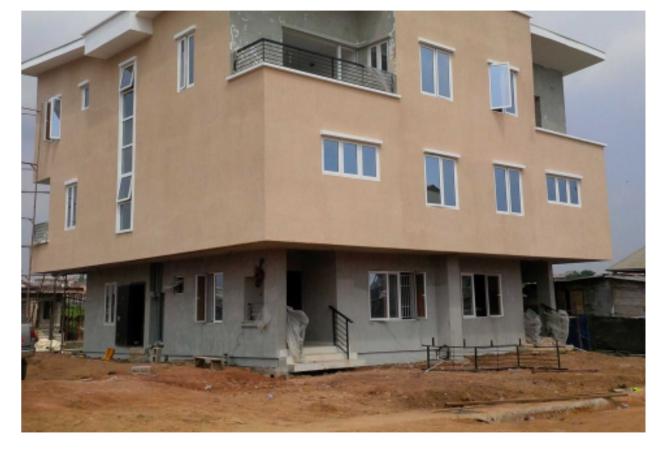

## Overview

Richards Court is a fantastic and competitive piece of modern building located in Maryland, one of the most developed area in Lagos. It is a gated and fully-serviced residential estate with all the features and amenities for your utmost comfort.

It comes in two designs: the Twins, which are five bedroom semi-detached duplexes and the Terraces which are four bedroom apartments. All rooms are ensuite.

Both designs come with quality and standard furnishing materials and fully-equipped kitchen and classic dinning rooms. Richards Court is a perfect modern showcase of civil engineering integration, a design made for comfort, elegance and style.

The Richard's Court is a fantastic concept of modern civil engineering building design centrally located in Maryland, Lagos, Nigeria.

The location has short route to major places in Lagos State including Ikeja, Yaba, 3rd Mainland, Local and International Airport with a driving time range of five (5) to twenty (20) minutes. There are Two major designs in the estate: