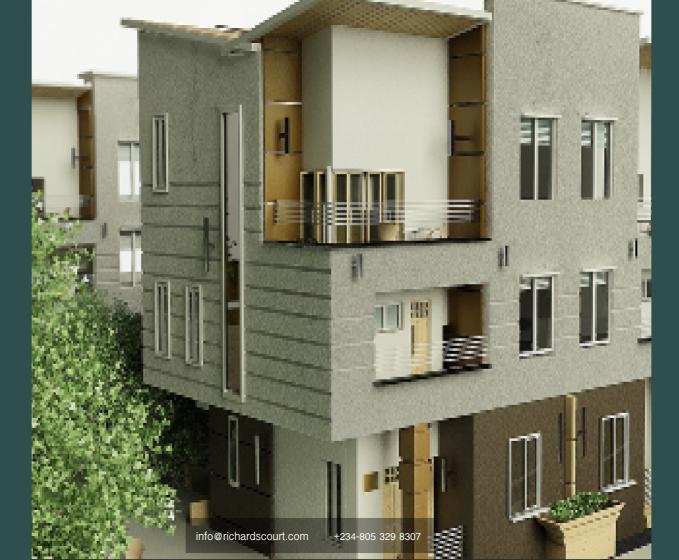

## Overview

Richards Court is a fantastic and competitive piece of modern building located in Maryland, one of the most developed area in Lagos. It is a gated and fully-serviced residential estate with all the features and amenities for your utmost comfort.

It comes in two designs: the Twins, which are five bedroom semi-detached duplexes and the Terraces which are four bedroom apartments. All rooms are ensuite.

Both designs come with quality and standard furnishing materials and fully-equipped kitchen and classic dinning rooms. Richards Court is a perfect modern showcase of civil engineering integration, a design made for comfort, elegance and style.

The Richard's Court is a fantastic concept of modern civil engineering building design centrally located in Maryland, Lagos, Nigeria.

The location has short route to major places in Lagos State including Ikeja, Yaba, 3rd Mainland, Local and International Airport with a driving time range of five (5) to twenty (20) minutes. There are Two major designs in the estate: