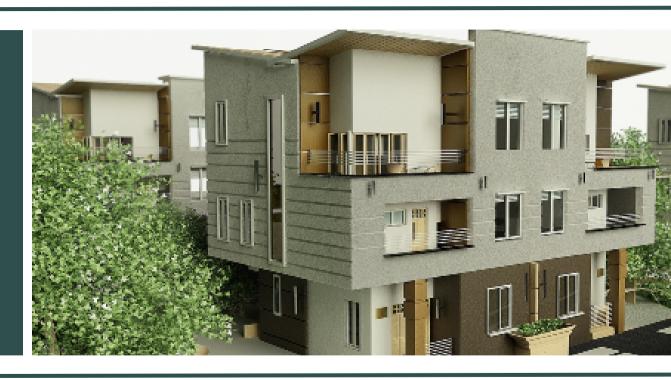

## Overview

Richards Court is a fantastic and competitive piece of modern building located in Maryland, one of the most developed area in Lagos. It is a gated and fully-serviced residential estate with all the features and amenities for your utmost comfort.

It comes in two designs: the Twins, which are five bedroom semi-detached duplexes and the Terraces which are four bedroom apartments. All rooms are ensuite.

Both designs come with quality and standard furnishing materials and fully-equipped kitchen and classic dinning rooms. Richards Court is a perfect modern showcase of civil engineering integration, a design made for comfort, elegance and style.

oth the Twins and the Terraces comes with modern furnishing materials of quality attraction and high standards.

Richard's Court is a perfect modern showcase of civil engineering integration, a design make for comfort, elegance and style.