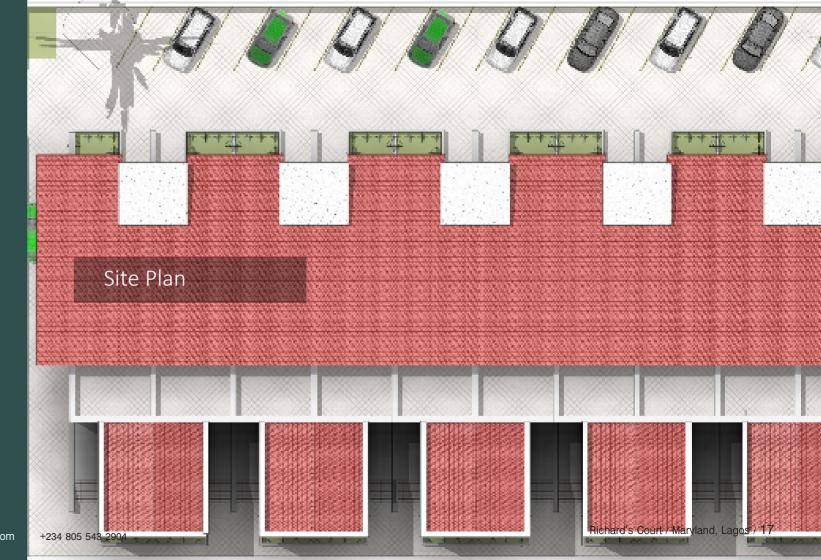

The Richard's Court is a fantastic concept of modern civil engineering building design centrally located in Maryland, Lagos, Nigeria.

The location has short route to major places in Lagos State including Ikeja, Yaba, 3rd Mainland, Local and International Airport with a driving time range of five (5) to twenty (20) minutes. There are Two major designs in the estate:

### Accessibility

The property is located in a newly developed area, off Sunmola street, Mende, Maryland. It offers a very quick access to all the key spots in Ikeja, the administrative capital of Lagos, and its environs. Below are the driving times to key areas from Richard's Court: