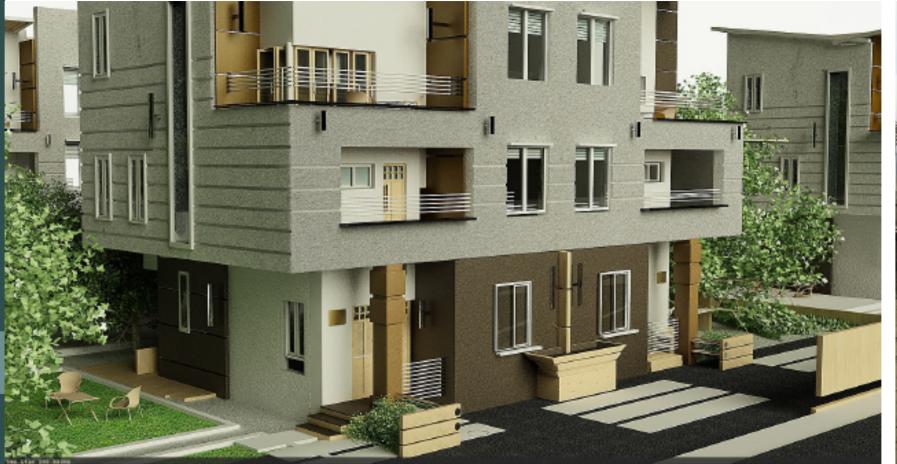

## Overview

Richards Court is a fantastic and competitive piece of modern building located in Maryland, one of the most developed area in Lagos. It is a gated and fully-serviced residential estate with all the features and amenities for your utmost comfort.

It comes in two designs: the Twins, which are five bedroom semi-detached duplexes and the Terraces which are four bedroom apartments. All rooms are ensuite.

Both designs come with quality and standard furnishing materials and fully-equipped kitchen and classic dinning rooms. Richards Court is a perfect modern showcase of civil engineering integration, a design made for comfort, elegance and style.

oth the Twins and the Terraces comes with modern furnishing materials of quality attraction and high standards.

Richard's Court is a perfect modern showcase of civil engineering integration, a design make for comfort, elegance and style.