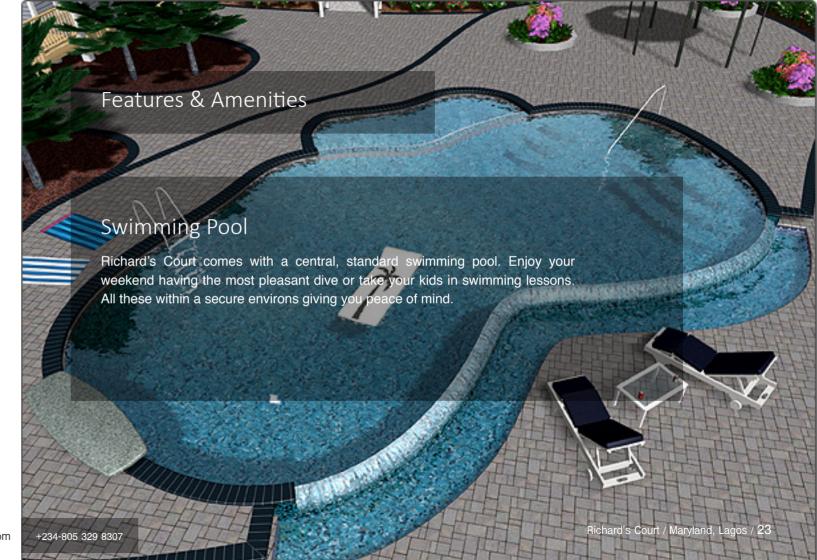

style without compromising your privacy in a central location. In an attempt to deliver our promises, we integrate an active engineering procedures without leaving any stone unturned.

What we do is to provide affordable luxury to the middle class. The estate comes with its own power transformer and diesel generator to cater for the whole units. And there is inverters for each unit in the estate.

And you can customized your own unit(s) if you make this known to us on time. We respect our clients and it is our culture to handle their respective design requirements with utmost regard. We deliver within allocated project timeline while meeting your taste in terms of quality and aesthetics.

We have an history! You can trust us with your housing projects. Its time to make your family happy!



Richard's Court / Maryland, Lagos / 22

info@richardscourt.com

#### Features & Amenities

### 24/7 Electricity

Apart from supplies from PHCN, Richard's Court provides back-up electricity from diesel generators and inverters to ensure your home and our communication/lighting systems are always powered on.



### Water Facility

You don't have to dig your own borehole. There is industrial borehole that can serve the entire estate, thereby saving you the costs and headache associated with running your own water facility.

### Central Sewage System

We abstract away and handle all the unpleasant stuffs so that you can focus on what your truly love: your family and your work. Handling sewage stuffs is not your take, we know!



### External Lighting

Being an estate, we have made provision